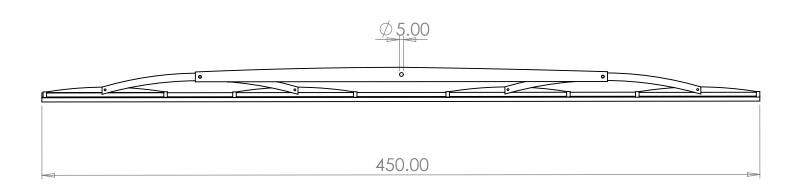

450 BLADE

| - 1 | LINEAR.              | WINI                       | NDOW WIPER |     | 4      |  | 0 ., . 0 |           |  | 43U DLADE   |              |    |
|-----|----------------------|----------------------------|------------|-----|--------|--|----------|-----------|--|-------------|--------------|----|
|     | ANGULAR:             |                            |            |     | APPV'D |  |          |           |  | 100 DE/ (DE |              |    |
|     | DO NOT SCALE DRAWING | NOT SCALE DRAWING REVISION |            | MFG |        |  |          |           |  |             |              |    |
|     |                      |                            |            |     | Q.A    |  |          | MATERIAL: |  | DWG NO.     |              | A4 |
|     |                      |                            |            |     |        |  |          |           |  | DWB008      | .008         |    |
|     |                      |                            |            |     |        |  |          |           |  |             |              |    |
|     |                      |                            |            |     |        |  |          | WEIGHT:   |  | SCALE:      | SHEET 1 OF 1 |    |
|     |                      |                            |            |     |        |  |          |           |  |             |              |    |
| - 1 |                      |                            |            |     |        |  |          |           |  |             |              |    |