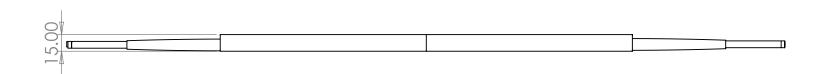

450 BLADE

| - 1 | LINEAR.              | WINI                       | NDOW WIPER |     | 4      |  | 0 ., . 0 |           |  | 43U DLADE   |              |    |
|-----|----------------------|----------------------------|------------|-----|--------|--|----------|-----------|--|-------------|--------------|----|
|     | ANGULAR:             |                            |            |     | APPV'D |  |          |           |  | 100 DE/ (DE |              |    |
|     | DO NOT SCALE DRAWING | NOT SCALE DRAWING REVISION |            | MFG |        |  |          |           |  |             |              |    |
|     |                      |                            |            |     | Q.A    |  |          | MATERIAL: |  | DWG NO.     |              | A4 |
|     |                      |                            |            |     |        |  |          |           |  | DWB008      | .008         |    |
|     |                      |                            |            |     |        |  |          |           |  |             |              |    |
|     |                      |                            |            |     |        |  |          | WEIGHT:   |  | SCALE:      | SHEET 1 OF 1 |    |
|     |                      |                            |            |     |        |  |          |           |  |             |              |    |
| - 1 |                      |                            |            |     |        |  |          |           |  |             |              |    |